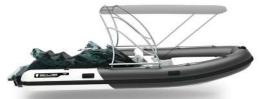

**FEATURES** 

18,10" / 5,75 m

7'10" / 2,45m

0'11" / 0,30 m

661 Lbs / 300 kg

1322 Lbs / 600 kg

Category C

| WAVEBOAT 575                       | WB575 <b>SUNDECK</b> | WB575 WAKE      |
|------------------------------------|----------------------|-----------------|
| Hypalon tubes 1100 DTEX            | Grey                 | Black and white |
| Front storage + sunbathing cushion |                      |                 |
| Central backrest                   | ☑                    | ✓               |
| Bimini folded on wakeboard tower   |                      |                 |
| Wakeboard tower                    |                      | ☑               |
| Wake rack                          |                      | ✓               |