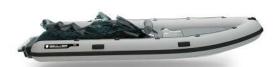

**FEATURES** 

18,10" / 5,75 m

7'10" / 2,45m

0'11" / 0,30 m

661 Lbs / 300 kg

1322 Lbs / 600 kg

Category C

| WAVEBOAT 575                       | WB575 <b>SUNDECK</b> | WB575 WAKE      |
|------------------------------------|----------------------|-----------------|
| Hypalon tubes 1100 DTEX            | Grey                 | Black and white |
| Front storage + sunbathing cushion |                      |                 |
| Central backrest                   | ☑                    | ✓               |
| Bimini folded on wakeboard tower   |                      |                 |
| Wakeboard tower                    |                      | ☑               |
| Wake rack                          |                      | ✓               |