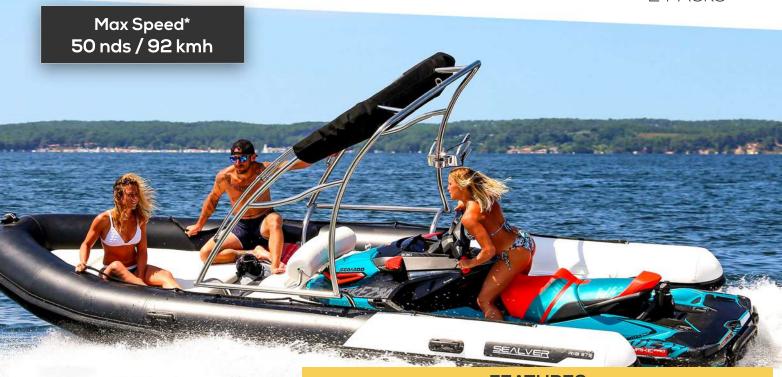

⇔ 18,10" (Overall)

Lenght Overall

Beam

Draft

Max Payload

Weight without PWC

CE Category

Jetski propulsion

**FEATURES** 

18,10" / 5,75 m

7'10" / 2,45m

0'11" / 0,30 m

661 Lbs / 300 kg

1322 Lbs / 600 kg

Category C

| WAVEBOAT 575                       | WB575 <b>SUNDECK</b> | WB575 WAKE      |
|------------------------------------|----------------------|-----------------|
| Hypalon tubes 1100 DTEX            | Grey                 | Black and white |
| Front storage + sunbathing cushion |                      |                 |
| Central backrest                   | ☑                    | ✓               |
| Bimini folded on wakeboard tower   |                      |                 |
| Wakeboard tower                    |                      | ☑               |
| Wake rack                          |                      | ✓               |