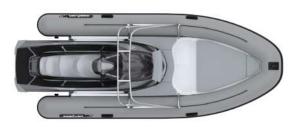

**FEATURES** 

18,10" / 5,75 m

7'10" / 2,45m

0'11" / 0,30 m

661 Lbs / 300 kg

1322 Lbs / 600 kg

Category C

| WAVEBOAT 575                       | WB575 <b>SUNDECK</b> | WB575 WAKE      |
|------------------------------------|----------------------|-----------------|
| Hypalon tubes 1100 DTEX            | Grey                 | Black and white |
| Front storage + sunbathing cushion |                      |                 |
| Central backrest                   | ☑                    | ✓               |
| Bimini folded on wakeboard tower   |                      |                 |
| Wakeboard tower                    |                      | ☑               |
| Wake rack                          |                      | ✓               |