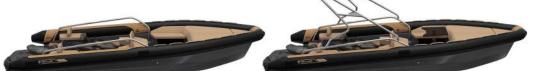

| WBZ7 HEVO                                                   | STANDARD                | FULL WAKE               |
|-------------------------------------------------------------|-------------------------|-------------------------|
| Color hull and deck gelcoat                                 | Dark grey or light grey | Dark grey or light grey |
| Non-slip foam carpets                                       | Teak or grey            | Teak or grey            |
| Progressiv Hypalon floats with carbon finish - 1670 dtex    | White or black          | White or black          |
| Silvertex Signature comfort quilted upholstery set          | Teak or grey            | Teak or grey            |
| Front storage 830 L + storages under seats                  |                         |                         |
| Water pack (with water inox tank 47L, deck shower)          |                         | $\checkmark$            |
| Extra fuel tank 60 liters with transfer pump and bilge pump | V                       |                         |
| Removable table                                             |                         |                         |
| Sono fusion apollo 2 speakers 230 w                         |                         | 2                       |
| Portable inflator                                           |                         |                         |
| Wakeboard tower                                             |                         |                         |
| Bimini folded on wakeboard tower                            |                         |                         |
| Wake rack                                                   |                         |                         |