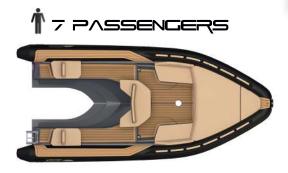

## **FEATURES**

Length inflated floats Beam inflated floats Length deflated floats Beam deflated floats Draft Weight without PWC Max Payload CE Category Jetski propulsion

| 7,20 m / 23,62 ft     |   |
|-----------------------|---|
| 3,20m / 10,50 ft      |   |
| 6,60 m / 21,65 ft     |   |
| 2,46 m / 8,07 ft      |   |
| 0,30 m / 0,98 ft      |   |
| 660 kg / 1455 Lbs     |   |
| 730 kg / 1610 Lbs     |   |
| Category C            |   |
| SEMOD Kawasaki @YAMAH | A |

| WBZ7 HEVO                                                   | STANDARD                | FULL WAKE               |
|-------------------------------------------------------------|-------------------------|-------------------------|
| Color hull and deck gelcoat                                 | Dark grey or light grey | Dark grey or light grey |
| Non-slip foam carpets                                       | Teak or grey            | Teak or grey            |
| Progressiv Hypalon floats with carbon finish - 1670 dtex    | White or black          | White or black          |
| Silvertex Signature comfort quilted upholstery set          | Teak or grey            | Teak or grey            |
| Front storage 830 L + storages under seats                  |                         |                         |
| Water pack (with water inox tank 47L, deck shower)          |                         | $\checkmark$            |
| Extra fuel tank 60 liters with transfer pump and bilge pump | V                       |                         |
| Removable table                                             |                         |                         |
| Sono fusion apollo 2 speakers 230 w                         |                         | 2                       |
| Portable inflator                                           |                         |                         |
| Wakeboard tower                                             |                         |                         |
| Bimini folded on wakeboard tower                            |                         |                         |
| Wake rack                                                   |                         |                         |