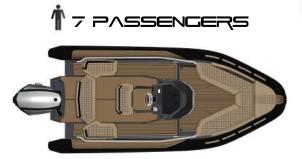

Z6 HYBRIS

Max Speed\*

⇔ 20,34 f (Overall)

Lenght Overall Beam Draft Max Payload Weight without PWC CE Category Motorisation

**FEATURES** 

20,34 f / 6,20 m 8,07 f / 2,46m 2'53"/0,77 m 1786 Lbs / 810 kg 1543 Lbs / 700 kg Category C Mercury V6150-200 ch

| WBZ6 HYBRIS                                              | WAVEBOAT Z6 HYBRIS      |  |
|----------------------------------------------------------|-------------------------|--|
| Color hull and deck gelcoat                              | Dark grey or light grey |  |
| Non-slip foam carpets                                    | Teak or dark grey       |  |
| Progressiv Hypalon floats with carbon finish - 1670 dtex | White or black          |  |
| Silvertex Signature comfort quilted upholstery set       | Teak or grey            |  |
| SIESTAKEY steering wheel                                 |                         |  |
| Storages under the seats                                 |                         |  |
| Central console                                          |                         |  |
| Hybris fuel tank 206 liters                              |                         |  |
| Portable inflator                                        |                         |  |