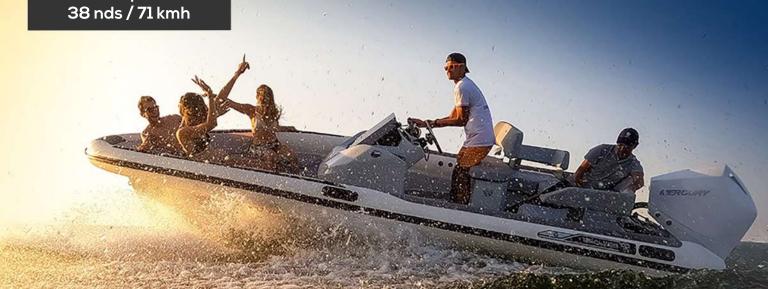

Z6 HYBRIS

Max Speed\*

⇔ 20,34 f (Overall)

Lenght Overall Beam Draft Max Payload Weight without PWC CE Category Motorisation

**FEATURES** 

20,34 f / 6,20 m 8,07 f / 2,46m 2'53"/0,77 m 1786 Lbs / 810 kg 1543 Lbs / 700 kg Category C Mercury V6150-200 ch