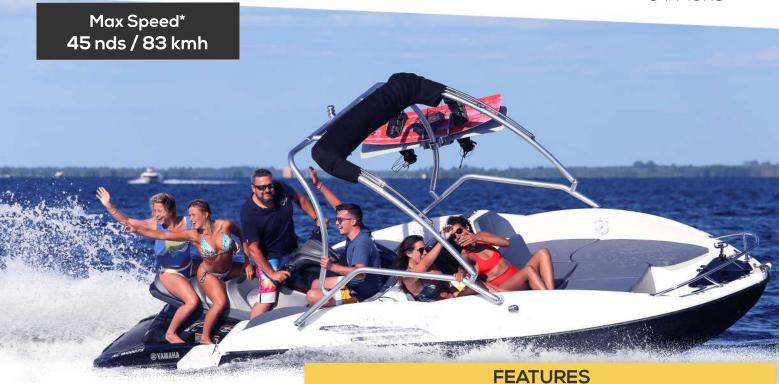

⇔ 17,2" (Overall)

Lenght Overall Beam

Draft

Max Payload

Weight without PWC

CE Category

Jetski propulsion

17,2" / 5,25 m

7'8" / 2,36m

0'11" / 0,30 m

772 Lbs / 350 kg

1322 Lbs / 600 kg

Category C

SENYOO. Kawasaki @YAMAHA

| WAVEBOAT 525                                                                                          | WB525 SUNDECK | WB525 WAKE | WB525 FULL WAKE |
|-------------------------------------------------------------------------------------------------------|---------------|------------|-----------------|
| Color hull gelcoat                                                                                    | White         | Black      | Black           |
| Sealver's sticker                                                                                     | ✓             | ☑          |                 |
| 2 front / rear storages                                                                               |               |            |                 |
| Table with cushion + sunbed                                                                           | ☑             |            |                 |
| Wakeboard tower JOBE                                                                                  |               | Ø          |                 |
| Birnini on wakeboard tower                                                                            |               |            | ☑               |
| Wake rack                                                                                             |               |            |                 |
| Pack SONO Silver * (Bluetooth Fusion Radio set RA70 + 2 speakers on the hull - 200W navigation light) |               |            | ☑               |
| Wiring pack (with battery 12V, wiring and navigation lights)                                          |               |            | Ø               |